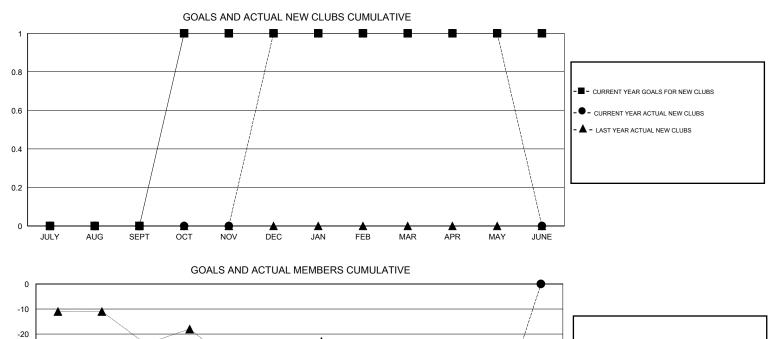

## District 22 C

Results as of: 5/31/2015

| GMT: E                | ED LECIUS | B LOCATION MARYLAND |           |                  |                  |                       |                    |                                     |                    | GMT CA 1         |  |
|-----------------------|-----------|---------------------|-----------|------------------|------------------|-----------------------|--------------------|-------------------------------------|--------------------|------------------|--|
|                       |           |                     | Clubs     |                  |                  | Members               |                    |                                     |                    |                  |  |
| RESULTS FOR 2014-2015 |           |                     |           |                  |                  | RESULTS FOR 2014-2015 |                    |                                     |                    |                  |  |
| QUARTER               | 1         | NEW CLUB<br>GOAL    | NEW CLUBS | DROPPED<br>CLUBS | NET<br>GAIN/LOSS | QUARTER               | NEW MEMBER<br>GOAL | CHARTER AND<br>NEW MEMBERS<br>ADDED | DROPPED<br>MEMBERS | NET<br>GAIN/LOSS |  |
| JULY/AUG/             | SEPT      | 0                   | 0         | 0                | 0                | JULY/AUG/SEPT         | -40                | 30                                  | 62                 | -32              |  |
| OCT/NOV/E             | DEC       | 1                   | 1         | 1                | 0                | OCT/NOV/DEC           | 10                 | 46                                  | 68                 | -22              |  |
| JAN/FEB/M             | AR        | 0                   | 0         | 0                | 0                | JAN/FEB/MAR           | -10                | 38                                  | 35                 | 3                |  |
| APR/MAY/J             | UNE       | 0                   | 0         | 0                | 0                | APR/MAY/JUNE          | -40                | 15                                  | 18                 | -3               |  |