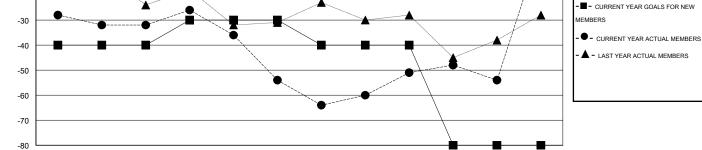

## District 22 C

Results as of: 5/31/2015

| GMT: E                | ED LECIUS | B LOCATION MARYLAND |           |                  |                  |                       |                    |                                     |                    | GMT CA 1         |  |
|-----------------------|-----------|---------------------|-----------|------------------|------------------|-----------------------|--------------------|-------------------------------------|--------------------|------------------|--|
|                       |           |                     | Clubs     |                  |                  | Members               |                    |                                     |                    |                  |  |
| RESULTS FOR 2014-2015 |           |                     |           |                  |                  | RESULTS FOR 2014-2015 |                    |                                     |                    |                  |  |
| QUARTER               | 1         | NEW CLUB<br>GOAL    | NEW CLUBS | DROPPED<br>CLUBS | NET<br>GAIN/LOSS | QUARTER               | NEW MEMBER<br>GOAL | CHARTER AND<br>NEW MEMBERS<br>ADDED | DROPPED<br>MEMBERS | NET<br>GAIN/LOSS |  |
| JULY/AUG/             | SEPT      | 0                   | 0         | 0                | 0                | JULY/AUG/SEPT         | -40                | 30                                  | 62                 | -32              |  |
| OCT/NOV/E             | DEC       | 1                   | 1         | 1                | 0                | OCT/NOV/DEC           | 10                 | 46                                  | 68                 | -22              |  |
| JAN/FEB/M             | AR        | 0                   | 0         | 0                | 0                | JAN/FEB/MAR           | -10                | 38                                  | 35                 | 3                |  |
| APR/MAY/J             | UNE       | 0                   | 0         | 0                | 0                | APR/MAY/JUNE          | -40                | 15                                  | 18                 | -3               |  |